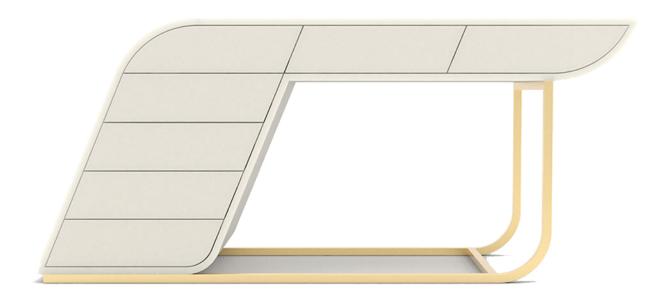

# DELTA Desk Code DEL005

The curvaceous sides of the Delta collection, give the design a modern and elegant look; blending together a sense of warmth and comfortableness with a touch of minimalist simplicity.

#### **Process**

Lacquered in polished white with brass details.

### Measurements

Width 1710 mm / 67.3 in Depth 600 mm / 23.6 in Height 750 mm / 29.5 in

Weight 97 kg / 213 lbs

Requires Assembly

<sup>\*\*</sup> Any products bought or marketed are exclusive designs of Prieto Studio. Technical sheets provided with our designs should not be submited to other manufacturing companies or third parties with a similar purpose. Any manufacturer or company found to be reproducing Prieto Studio products will be breaching copyright laws and as a member of the ACID organization we will actively pursue those involved in their infringement and take legal actions against them.